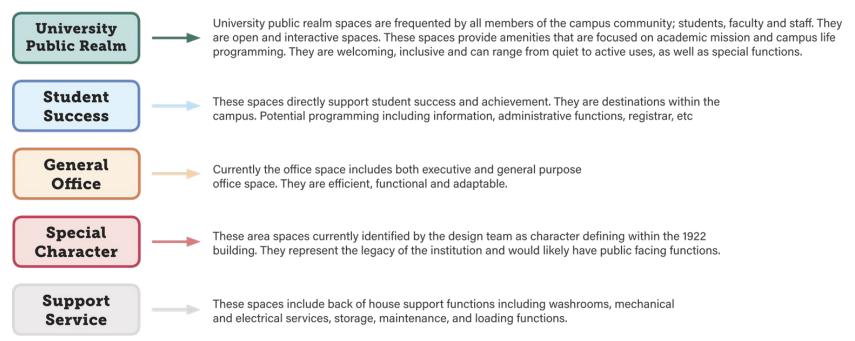

ds
- Occupant actions to support goals

# What Does Success for Programming & Fit-Out Look Like?

- A historic building with a new purpose
- New community
- New vibe
- A Newborn.

# Thank you for your time and consideration.

# **QUESTIONS?**



### **Adaptive Reuse Conservation Approach:**



- The repair and conservation of the entry foyer and reading room.
- Conservation of the masonry work
- Replacement of all windows to original fenestration design.
- The rehabilitation of character-supporting spaces, including the former lecture halls and connecting east-west corridors on first and second levels.
- The contemporary fit-out of other office spaces in 1922 wing.





# **Building Program, Transformation into a Vertical University & Flexibility**

#### **General Space Type Categories**