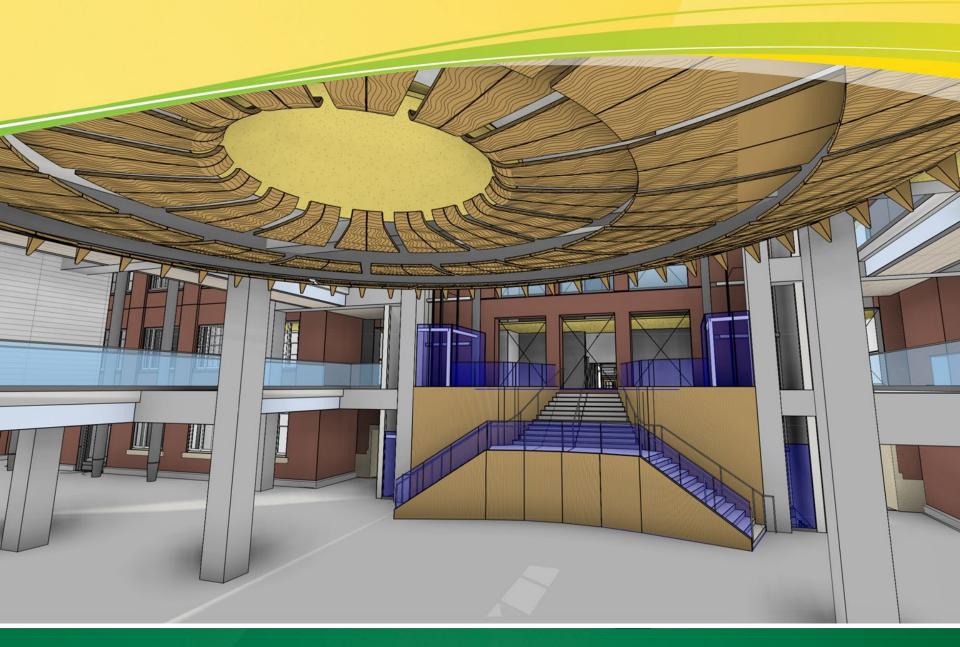

# Transformation of Dentistry Pharmacy Building into a Vertical University

- Planning and design with a long-term asset management discipline
- Balancing academic functional program with space stewardship, flexibility, and adaptability
- Bringing many different components and experiences together
- Taking an urban design approach: accessibility, connectivity, proximity, transparency, and natural light
- Institutional history, cultural identity and student life
- Leadership in stewardship in supporting smart growth
  principles

# **Building Program, Transformation into a Vertical University & Flexibility**