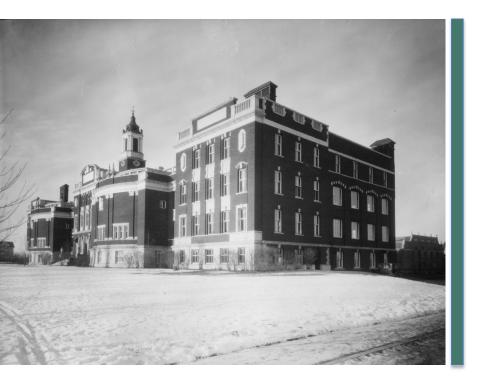

### **Adaptive Reuse Conservation Approach:**

- The repair and conservation of the entry foyer and reading room.
- Conservation of the masonry work
- Replacement of all windows to original fenestration design.
- The rehabilitation of character-supporting spaces, including the former lecture halls and connecting east-west corridors on first and second levels.
- The contemporary fit-out of other office spaces in 1922 wing.

# **Building Program, Transformation into a Vertical University & Flexibility**